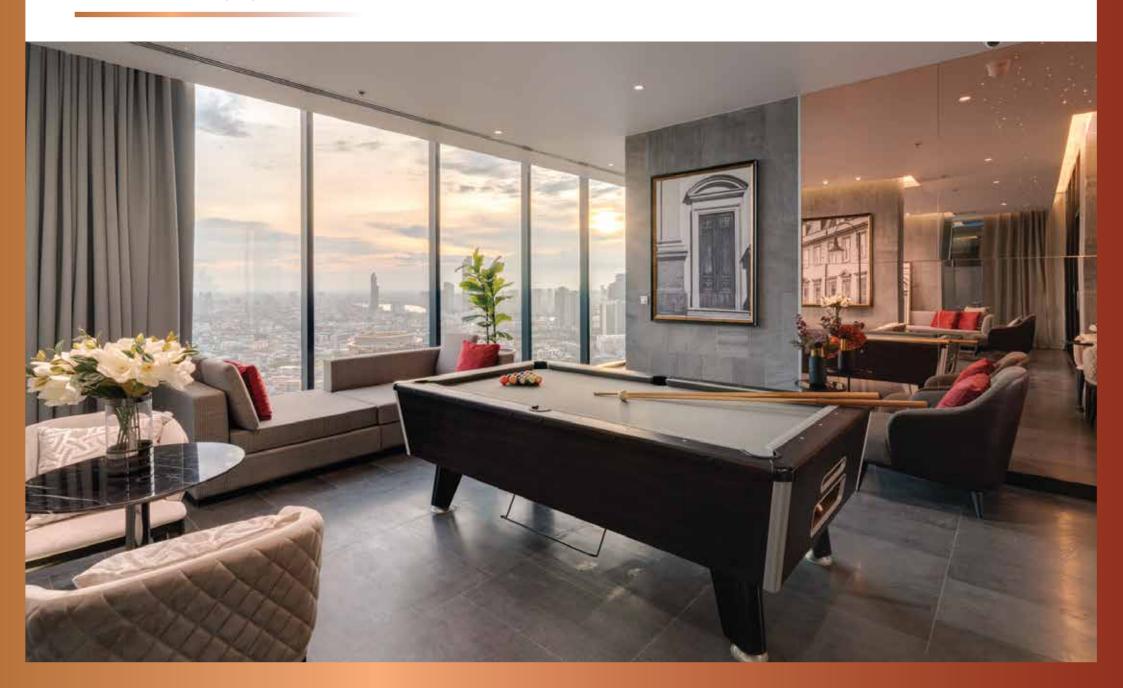

้ทั้งจากทางถนนวิทยุและด้านหลังที่เชื่อมต่อกับซอยต้นสนและ สามารถทะลุออกไปยังถนนเพลินจิตหรือซอยหลังสวน



## PROJECT DETAIL

KNIGHTSBRIDGE PRIME SATHORN SIGNATURE LIVING IN THE PRIME LOCATION

PROJECT NAME KNIGHTSBRIDGE PRIME SATHORN

**AREA** 2-3-75.7 RAI

PROJECT TYPE: HIGH –RISE CONDOMINIUM

43 FLOOR ( 26 UNITS / FLOOR )

MONOPLEX FLOOR 15TH - 23RD

DUO SPACE 24TH – 42ND

PARKING LOT AUTO PARKING 70%

TOTAL UNIT 726

TYPE OF UNIT TYPE A: DUO SPACE 30.5 SQ.M

TYPE B: DUO SPACE 25.5 SQ.M

TYPE C: MONOPLEX 30 SQ.M

TYPE D: MONOPLEX 24 SQ.M



## **FACILITIES**



LOBBY



THERAPY POOL



**GAME ROOM** 



FITNESS MEZZANINE



SKY TERRACE



METROPOLITAN CLUB



LAP POOL



STEAM & SAUNA ROOM



LUXURY SKY LOUNGE

## LOBBY



## FITNESS MEZZANINE



## LUXURY SKY LOUNGE





# **GAME ROOM**



# METROPOLITAN CLUB



# LAP POOL



# LAP POOL



## **MASTER PLAN**

#### 15th Floor

MONO 24

MONO 30

MONO 30+





## **MASTER PLAN**

### 16th - 23rd Floor

MONO 24

MONO 30

MONO 30+



16<sup>th</sup>-23<sup>rd</sup> Floor Plan

## **MASTER PLAN**

#### 24th - 42nd Floor

DUO S

DUO SPACE 25.5

DUO SPACE 30.5

DUO SPACE 30.5+



24<sup>th</sup>-42<sup>nd</sup> Floor Plan



# **MONOPLEX**





24 SQ.M.



# **MONOPLEX**



30 SQ.M.

## **MONOPLEX**



37 SQ.M (18)



37 SQ.M (05)



# DUO SPACE







Lower

Upper

25.5 SQ.M.



# **DUO SPACE**









Upper

30.5 SQ.M.



37 SQ.M (05)



37 SQ.M (18)