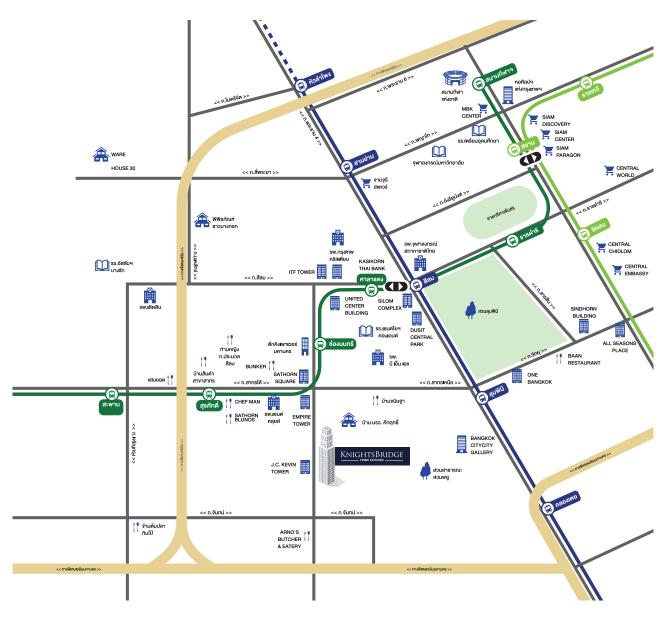

### **MAP**

### **SURROUNDING**

#### SHOPPING แหล่งซ้อปทันสมัย ใกล้สาทร

ช้อปปั้งทุกสิ่งที่ต้องการได้อย่างสะดวกสบาย กับแหล่งช้อปกลางกรุงย่านสยามสแควร์ พื้นที่ที่เป็น ศูนย์รวมของสินค้าแบรนด์ชั้นนำทุกประเภท ไม่ว่าจะ ช้อป ชิม ชิลล์ อะไรที่อยู่ในเทรนด์ คุณก็สามารถ หาได้ง่ายๆ จากที่นี่ โดยใช้เวลาเพียงกี่นาทีจากโครงการ KNIGHTSBRIDGE PRIME SATHORN โดยแหล่งช้อปทันสมัยใกล้กับโครงการก็มีหลากหลายที่ให้เราเลือกซ้อป

#### BTS สยาม

- SIAM DISCOVERY
- SIAM CENTER
- SIAM PARAGON BTS ซิคลม
- CENTRAL CHIDLOM
- CENTRAL EMBASSY
- CENTRAL WORLD
   BTS กรุงธนบุรี
- ICOM SIAM

#### **SHOPPING**

- ICON SIAM
- CENTRAL CHIDLOM
- SIAM DISCOVERY
- CENTRAL EMBASSY
- SIAM CENTER
- CENTRAL WORLD
- SIAM PARAGON