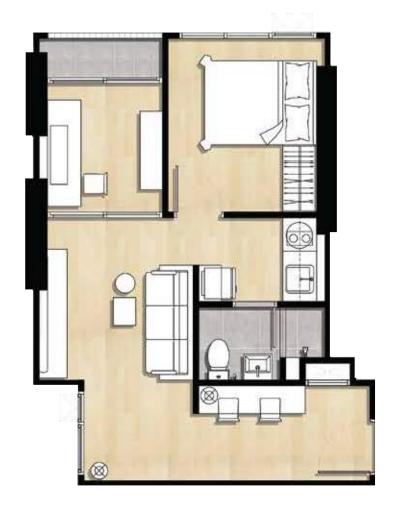

# **DUO SPACE**

Upper

30.5 SQ.M.

37 SQ.M (05)

37 SQ.M (18)

MONOPLEX FLOOR 15TH - 23RD

DUO SPACE 24TH – 42ND

PARKING LOT AUTO PARKING 70%

TOTAL UNIT 726

TYPE OF UNIT TYPE A: DUO SPACE 30.5 SQ.M

TYPE B: DUO SPACE 25.5 SQ.M

TYPE C: MONOPLEX 30 SQ.M

TYPE D: MONOPLEX 24 SQ.M