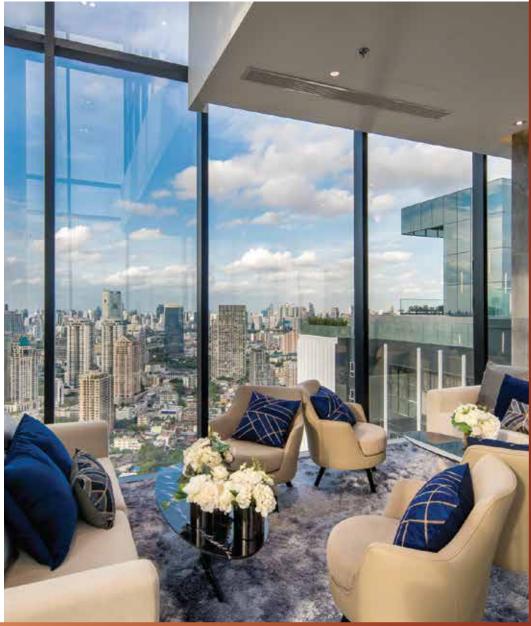

ะยังสามารถเข้าออกได้ทั้งจากทางถนนวิทยุและด้านหลังที่เชื่อมต่อกับซอยต้นสนและ สามารถทะลุออกไปยังถนนเพลินจิตหรือซอยหลังสวน



## PROJECT DETAIL

KNIGHTSBRIDGE PRIME SATHORN SIGNATURE LIVING IN THE PRIME LOCATION

PROJECT NAME KNIGHTSBRIDGE PRIME SATHORN

**AREA** 2-3-75.7 RAI

PROJECT TYPE: HIGH –RISE CONDOMINIUM

43 FLOOR ( 26 UNITS / FLOOR )

MONOPLEX FLOOR 15TH - 23RD

DUO SPACE 24TH – 42ND

PARKING LOT AUTO PARKING 70%

TOTAL UNIT 726

TYPE OF UNIT TYPE A: DUO SPACE 30.5 SQ.M

TYPE B: DUO SPACE 25.5 SQ.M

TYPE C: MONOPLEX 30 SQ.M

TYPE D: MONOPLEX 24 SQ.M



## **FACILITIES**



LOBBY



THERAPY POOL



**GAME ROOM** 



FITNESS MEZZANINE



SKY TERRACE



METROPOLITAN CLUB



LAP POOL



STEAM & SAUNA ROOM



LUXURY SKY LOUNGE

## LOBBY



## FITNESS MEZZANINE



## LUXURY SKY LOUNGE





# **GAME ROOM**



# METROPOLITAN CLUB



# LAP POOL



# LAP POOL



## **MASTER PLAN**

#### 15th Floor

MONO 24

MONO 30

MONO 30+





## **MASTER PLAN**

### 16th - 23rd Floor

MONO 24

MONO 30

MONO 30+



16<sup>th</sup>-23<sup>rd</sup> Floor Plan

## **MASTER PLAN**

#### 24th - 42nd Floor

DUO S

DUO SPACE 25.5

DUO SPACE 30.5

DUO SPACE 30.5+



24<sup>th</sup>-42<sup>nd</sup> Floor Plan



# **MONOPLEX**





24 SQ.M.



# **MONOPLEX**



30 SQ.M.

## **MONOPLEX**



37 SQ.M (18)



37 SQ.M (05)



# DUO SPACE







Lower

Upper

25.5 SQ.M.



# **DUO SPACE**









Upper

30.5 SQ.M.



37 SQ.M (05)



37 SQ.M (18)