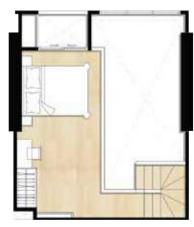

# DUO SPACE

Lower

Upper

25.5 SQ.M.

# **DUO SPACE**

Upper

30.5 SQ.M.

37 SQ.M (05)

37 SQ.M (18)