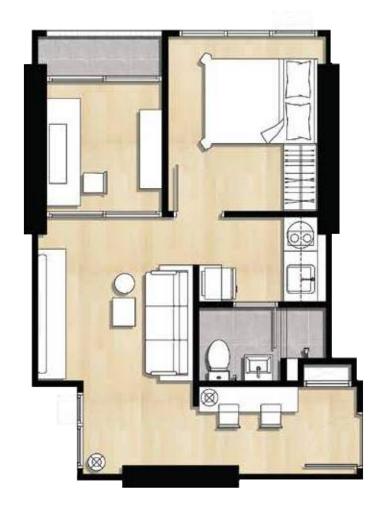

# DUO SPACE

Lower

Upper

25.5 SQ.M.

MONOPLEX FLOOR 15TH - 23RD

DUO SPACE 24TH – 42ND

PARKING LOT AUTO PARKING 70%

TOTAL UNIT 726

TYPE OF UNIT TYPE A: DUO SPACE 30.5 SQ.M

TYPE B: DUO SPACE 25.5 SQ.M

TYPE C: MONOPLEX 30 SQ.M

TYPE D: MONOPLEX 24 SQ.M