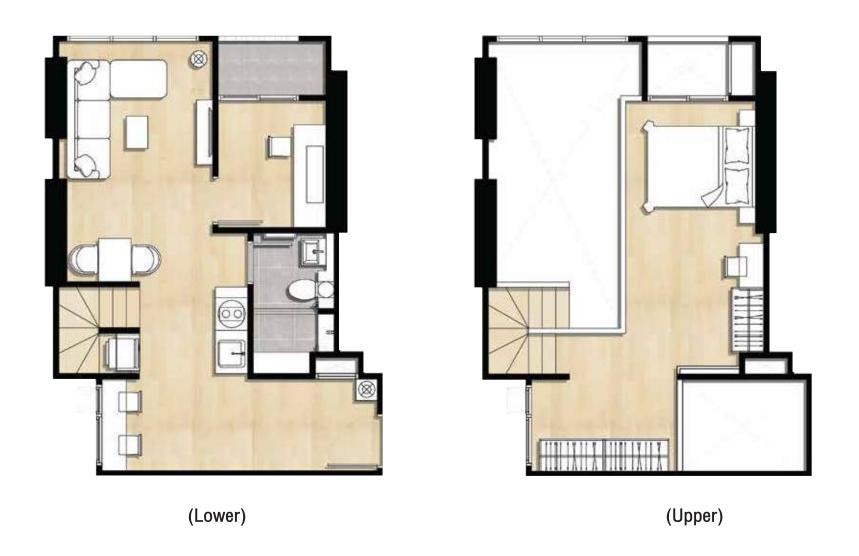

**GAME ROOM** 



FITNESS MEZZANINE



SKY TERRACE



METROPOLITAN CLUB



LAP POOL



STEAM & SAUNA ROOM



LUXURY SKY LOUNGE

## LOBBY



## FITNESS MEZZANINE



## LUXURY SKY LOUNGE





# **GAME ROOM**



# METROPOLITAN CLUB



# LAP POOL



# LAP POOL



## **MASTER PLAN**

#### 15th Floor

MONO 24

MONO 30

MONO 30+





## **MASTER PLAN**

### 16th - 23rd Floor

MONO 24

MONO 30

MONO 30+



16<sup>th</sup>-23<sup>rd</sup> Floor Plan

## **MASTER PLAN**

#### 24th - 42nd Floor

DUO S

DUO SPACE 25.5

DUO SPACE 30.5

DUO SPACE 30.5+



24<sup>th</sup>-42<sup>nd</sup> Floor Plan



# **MONOPLEX**





24 SQ.M.



# **MONOPLEX**



30 SQ.M.

## **MONOPLEX**



37 SQ.M (18)



37 SQ.M (05)



# DUO SPACE







Lower

Upper

25.5 SQ.M.



# **DUO SPACE**









Upper

30.5 SQ.M.



37 SQ.M (05)



37 SQ.M (18)