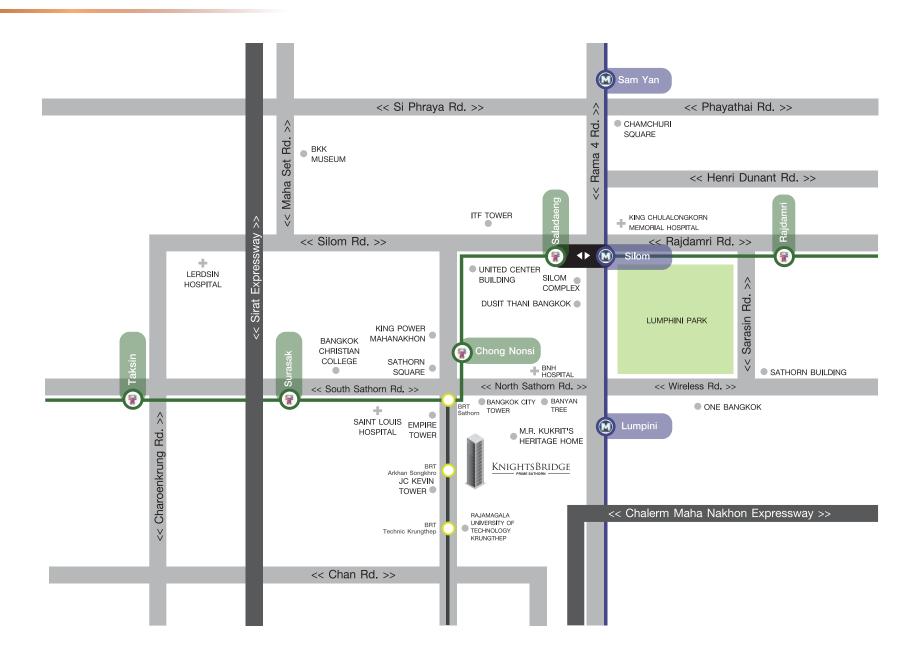

### **MAP**

### **SURROUNDING**

### ATTRACTION เสน่ห์วัฒนธรรมที่หลากหลายย่านสาทร

อีกหนึ่งมนต์เสน่ห์ของสาทรนั้นก็คือความหลากหลายของศิลปวัฒนธรรมที่กระจุกตัว รวมกันอยู่ที่นี่ ไม่ว่าเราจะหันไปทางไหน เราก็จะได้สัมผัสกับศิลปวัฒนธรรมไทย จีน ฝรั่ง ปะปนกันอยู่ไม่มากก็น้อย จนก่อเกิดเป็นเอกลักษณ์ที่สำคัญของย่านสาทร นอกจากนี้ ที่สาทรยังใกล้กับสถานที่ท่องเที่ยวและพักผ่อนหย่อนใจอีกหลายแห่ง

นาที

นาที

• บ้าน มรว. คึกฤทธิ์ ปราโมช 8

• สวนสาธารณะสวนพลู

ตึกคิงพาวเวอร์มหานคร 8 นาที

• BANGKOK CITYCITY 12 นาที GALLERY พิพิธภัณฑ์ชาวบางกอก 15 นาทีสวนลุมพินี 15 นาที

นาที

15

#### **ATTRACTION**

- บ้าน มรว. คึกฤทธิ์ ปราโมช
- พิพิธภัณฑ์ชาวบางกอก
- สวนสาธารณะสวนพลู
- สวนลุมพินี
- ตึกคิงพาวเวอร์มหานคร
- WAREHOUSE 30
- . BANGKOK CITYCITY GALLERY