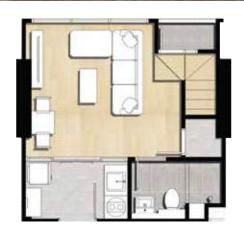

# DUO SPACE

Lower

Upper

25.5 SQ.M.

# **DUO SPACE**

Upper

30.5 SQ.M.

37 SQ.M (05)

37 SQ.M (18)