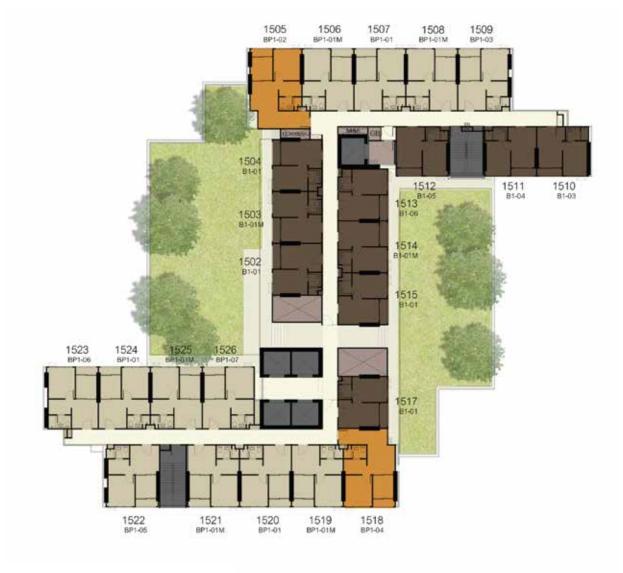

AIL

KNIGHTSBRIDGE PRIME SATHORN SIGNATURE LIVING IN THE PRIME LOCATION

PROJECT NAME KNIGHTSBRIDGE PRIME SATHORN

**AREA** 2-3-75.7 RAI

PROJECT TYPE: HIGH –RISE CONDOMINIUM

43 FLOOR ( 26 UNITS / FLOOR )

MONOPLEX FLOOR 15TH - 23RD

DUO SPACE 24TH – 42ND

PARKING LOT AUTO PARKING 70%

TOTAL UNIT 726

TYPE OF UNIT TYPE A: DUO SPACE 30.5 SQ.M

TYPE B: DUO SPACE 25.5 SQ.M

TYPE C: MONOPLEX 30 SQ.M

TYPE D: MONOPLEX 24 SQ.M



## **FACILITIES**



LOBBY



THERAPY POOL



**GAME ROOM** 



FITNESS MEZZANINE



SKY TERRACE



METROPOLITAN CLUB



LAP POOL



STEAM & SAUNA ROOM



LUXURY SKY LOUNGE

## LOBBY



## FITNESS MEZZANINE



## LUXURY SKY LOUNGE





# **GAME ROOM**



# METROPOLITAN CLUB



# LAP POOL



# LAP POOL



## **MASTER PLAN**

#### 15th Floor

MONO 24

MONO 30

MONO 30+





## **MASTER PLAN**

### 16th - 23rd Floor

MONO 24

MONO 30

MONO 30+



16<sup>th</sup>-23<sup>rd</sup> Floor Plan

## **MASTER PLAN**

#### 24th - 42nd Floor

DUO S

DUO SPACE 25.5

DUO SPACE 30.5

DUO SPACE 30.5+



24<sup>th</sup>-42<sup>nd</sup> Floor Plan



# **MONOPLEX**





24 SQ.M.



# **MONOPLEX**



30 SQ.M.

## **MONOPLEX**



37 SQ.M (18)



37 SQ.M (05)



# DUO SPACE







Lower

Upper

25.5 SQ.M.



# **DUO SPACE**









Upper

30.5 SQ.M.



37 SQ.M (05)



37 SQ.M (18)