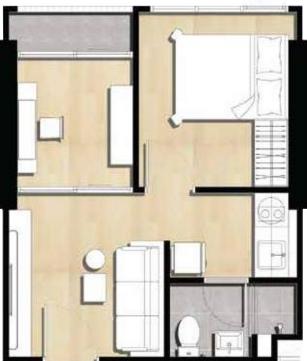

# **MONOPLEX**

30 SQ.M.

MONOPLEX FLOOR 15TH - 23RD

DUO SPACE 24TH – 42ND

PARKING LOT AUTO PARKING 70%

TOTAL UNIT 726

TYPE OF UNIT TYPE A: DUO SPACE 30.5 SQ.M

TYPE B: DUO SPACE 25.5 SQ.M

TYPE C: MONOPLEX 30 SQ.M

TYPE D: MONOPLEX 24 SQ.M