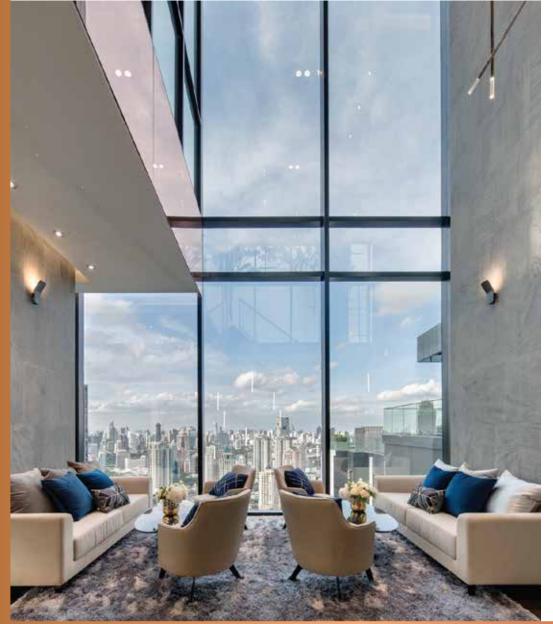

และยังสามารถเข้าออกได้ทั้งจากทางถนนวิทยุและด้านหลังที่เชื่อมต่อกับซอยต้นสนและ สามารถทะลุออกไปยังถนนเพลินจิตหรือซอยหลังสวน



## PROJECT DETAIL

KNIGHTSBRIDGE PRIME SATHORN SIGNATURE LIVING IN THE PRIME LOCATION

PROJECT NAME KNIGHTSBRIDGE PRIME SATHORN

**AREA** 2-3-75.7 RAI

PROJECT TYPE: HIGH –RISE CONDOMINIUM

43 FLOOR ( 26 UNITS / FLOOR )

MONOPLEX FLOOR 15TH - 23RD

DUO SPACE 24TH – 42ND

PARKING LOT AUTO PARKING 70%

TOTAL UNIT 726

TYPE OF UNIT TYPE A: DUO SPACE 30.5 SQ.M

TYPE B: DUO SPACE 25.5 SQ.M

TYPE C: MONOPLEX 30 SQ.M

TYPE D: MONOPLEX 24 SQ.M



## **FACILITIES**



LOBBY



THERAPY POOL



**GAME ROOM** 



FITNESS MEZZANINE



SKY TERRACE



METROPOLITAN CLUB



LAP POOL



STEAM & SAUNA ROOM



LUXURY SKY LOUNGE

## LOBBY



## FITNESS MEZZANINE



## LUXURY SKY LOUNGE





# **GAME ROOM**



# METROPOLITAN CLUB



# LAP POOL



# LAP POOL



## **MASTER PLAN**

#### 15th Floor

MONO 24

MONO 30

MONO 30+





## **MASTER PLAN**

### 16th - 23rd Floor

MONO 24

MONO 30

MONO 30+



16<sup>th</sup>-23<sup>rd</sup> Floor Plan

## **MASTER PLAN**

#### 24th - 42nd Floor

DUO S

DUO SPACE 25.5

DUO SPACE 30.5

DUO SPACE 30.5+



24<sup>th</sup>-42<sup>nd</sup> Floor Plan



# **MONOPLEX**





24 SQ.M.



# **MONOPLEX**



30 SQ.M.

## **MONOPLEX**



37 SQ.M (18)



37 SQ.M (05)



# DUO SPACE







Lower

Upper

25.5 SQ.M.



# **DUO SPACE**









Upper

30.5 SQ.M.



37 SQ.M (05)



37 SQ.M (18)