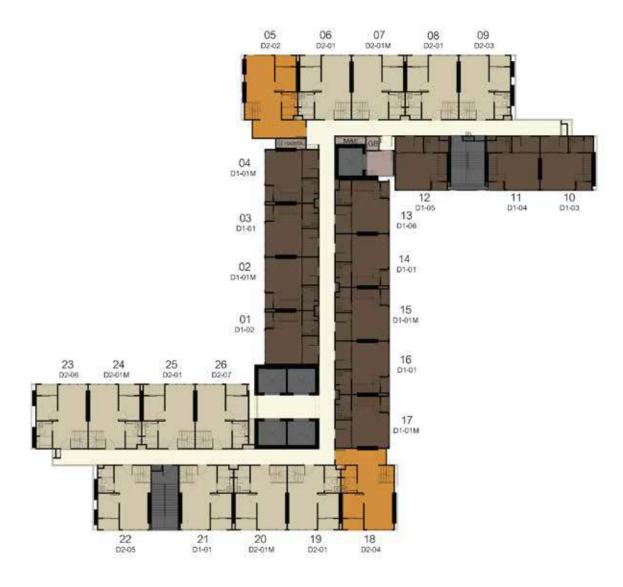

### 16th - 23rd Floor

MONO 24

MONO 30

MONO 30+

16<sup>th</sup>-23<sup>rd</sup> Floor Plan