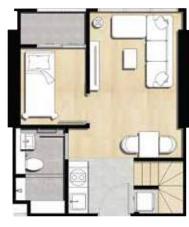

LOBBY



THERAPY POOL



**GAME ROOM** 



FITNESS MEZZANINE



SKY TERRACE



METROPOLITAN CLUB



LAP POOL



STEAM & SAUNA ROOM



LUXURY SKY LOUNGE

## LOBBY



## FITNESS MEZZANINE



## LUXURY SKY LOUNGE





# **GAME ROOM**



# METROPOLITAN CLUB



# LAP POOL



# LAP POOL



## **MASTER PLAN**

#### 15th Floor

MONO 24

MONO 30

MONO 30+





## **MASTER PLAN**

### 16th - 23rd Floor

MONO 24

MONO 30

MONO 30+



16<sup>th</sup>-23<sup>rd</sup> Floor Plan

## **MASTER PLAN**

#### 24th - 42nd Floor

DUO S

DUO SPACE 25.5

DUO SPACE 30.5

DUO SPACE 30.5+



24<sup>th</sup>-42<sup>nd</sup> Floor Plan



# **MONOPLEX**





24 SQ.M.



# **MONOPLEX**



30 SQ.M.

## **MONOPLEX**



37 SQ.M (18)



37 SQ.M (05)



# DUO SPACE







Lower

Upper

25.5 SQ.M.



# **DUO SPACE**









Upper

30.5 SQ.M.



37 SQ.M (05)



37 SQ.M (18)