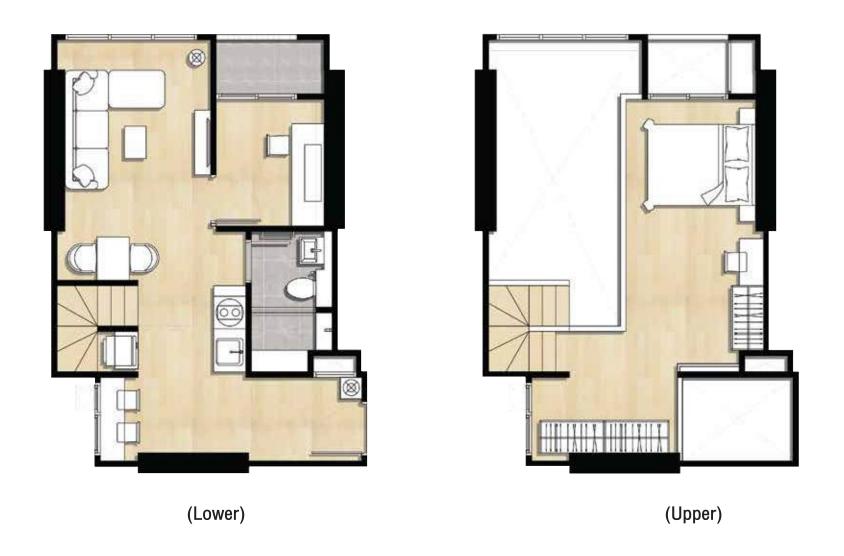

* 



FITNESS MEZZANINE



SKY TERRACE



METROPOLITAN CLUB



LAP POOL



STEAM & SAUNA ROOM



LUXURY SKY LOUNGE

## LOBBY



## FITNESS MEZZANINE



## LUXURY SKY LOUNGE





# **GAME ROOM**



# METROPOLITAN CLUB



# LAP POOL



# LAP POOL



## **MASTER PLAN**

#### 15th Floor

MONO 24

MONO 30

MONO 30+





## **MASTER PLAN**

### 16th - 23rd Floor

MONO 24

MONO 30

MONO 30+



16<sup>th</sup>-23<sup>rd</sup> Floor Plan

## **MASTER PLAN**

#### 24th - 42nd Floor

DUO S

DUO SPACE 25.5

DUO SPACE 30.5

DUO SPACE 30.5+



24<sup>th</sup>-42<sup>nd</sup> Floor Plan



# **MONOPLEX**





24 SQ.M.



# **MONOPLEX**



30 SQ.M.

## **MONOPLEX**



37 SQ.M (18)



37 SQ.M (05)



# DUO SPACE







Lower

Upper

25.5 SQ.M.



# **DUO SPACE**









Upper

30.5 SQ.M.



37 SQ.M (05)



37 SQ.M (18)