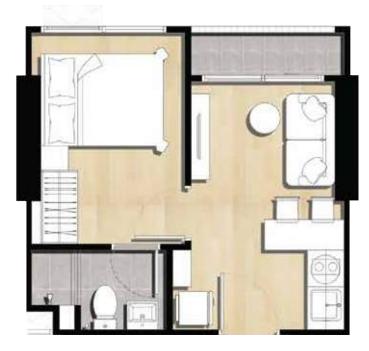

TOTAL UNIT 726

TYPE OF UNIT TYPE A: DUO SPACE 30.5 SQ.M

TYPE B: DUO SPACE 25.5 SQ.M

TYPE C: MONOPLEX 30 SQ.M

TYPE D: MONOPLEX 24 SQ.M



## **FACILITIES**



LOBBY



THERAPY POOL



**GAME ROOM** 



FITNESS MEZZANINE



SKY TERRACE



METROPOLITAN CLUB



LAP POOL



STEAM & SAUNA ROOM



LUXURY SKY LOUNGE

## LOBBY



## FITNESS MEZZANINE



## LUXURY SKY LOUNGE





# **GAME ROOM**



# METROPOLITAN CLUB



# LAP POOL



# LAP POOL



## **MASTER PLAN**

#### 15th Floor

MONO 24

MONO 30

MONO 30+





## **MASTER PLAN**

### 16th - 23rd Floor

MONO 24

MONO 30

MONO 30+



16<sup>th</sup>-23<sup>rd</sup> Floor Plan

## **MASTER PLAN**

#### 24th - 42nd Floor

DUO S

DUO SPACE 25.5

DUO SPACE 30.5

DUO SPACE 30.5+



24<sup>th</sup>-42<sup>nd</sup> Floor Plan



# **MONOPLEX**





24 SQ.M.



# **MONOPLEX**



30 SQ.M.

## **MONOPLEX**



37 SQ.M (18)



37 SQ.M (05)



# DUO SPACE







Lower

Upper

25.5 SQ.M.



# **DUO SPACE**









Upper

30.5 SQ.M.



37 SQ.M (05)



37 SQ.M (18)