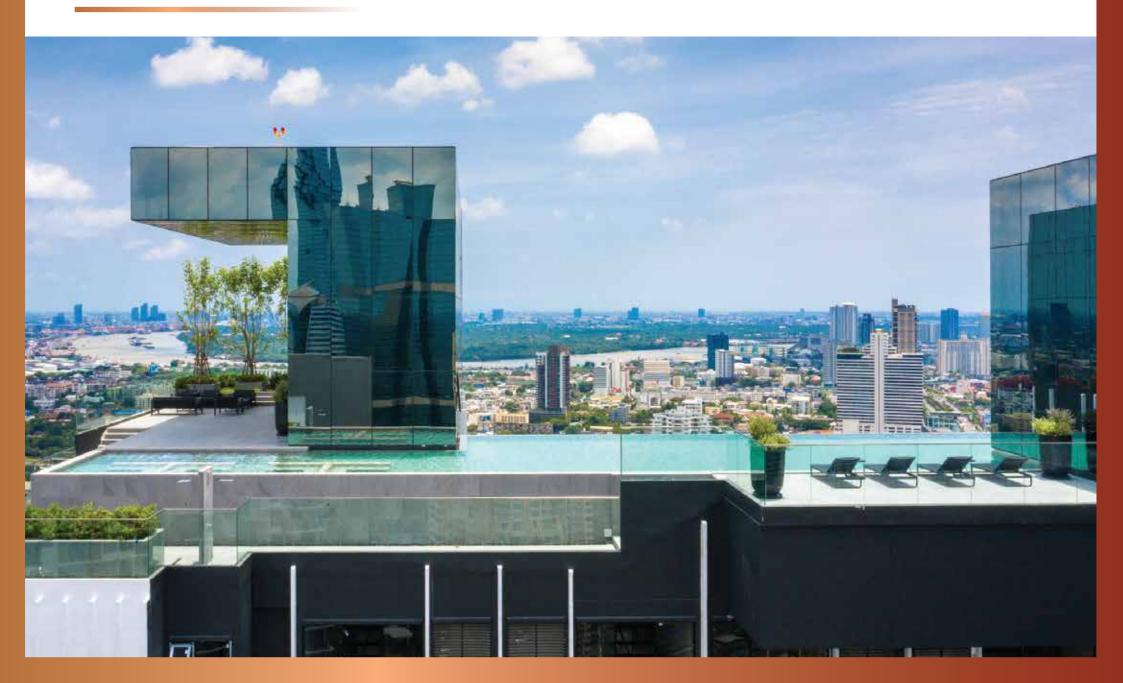

สนและ สามารถทะลุออกไปยังถนนเพลินจิตหรือซอยหลังสวน



## PROJECT DETAIL

KNIGHTSBRIDGE PRIME SATHORN SIGNATURE LIVING IN THE PRIME LOCATION

PROJECT NAME KNIGHTSBRIDGE PRIME SATHORN

**AREA** 2-3-75.7 RAI

PROJECT TYPE: HIGH –RISE CONDOMINIUM

43 FLOOR ( 26 UNITS / FLOOR )

MONOPLEX FLOOR 15TH - 23RD

DUO SPACE 24TH – 42ND

PARKING LOT AUTO PARKING 70%

TOTAL UNIT 726

TYPE OF UNIT TYPE A: DUO SPACE 30.5 SQ.M

TYPE B: DUO SPACE 25.5 SQ.M

TYPE C: MONOPLEX 30 SQ.M

TYPE D: MONOPLEX 24 SQ.M



## **FACILITIES**



LOBBY



THERAPY POOL



**GAME ROOM** 



FITNESS MEZZANINE



SKY TERRACE



METROPOLITAN CLUB



LAP POOL



STEAM & SAUNA ROOM



LUXURY SKY LOUNGE

## LOBBY



## FITNESS MEZZANINE



## LUXURY SKY LOUNGE





# **GAME ROOM**



# METROPOLITAN CLUB



# LAP POOL



# LAP POOL



## **MASTER PLAN**

#### 15th Floor

MONO 24

MONO 30

MONO 30+





## **MASTER PLAN**

### 16th - 23rd Floor

MONO 24

MONO 30

MONO 30+



16<sup>th</sup>-23<sup>rd</sup> Floor Plan

## **MASTER PLAN**

#### 24th - 42nd Floor

DUO S

DUO SPACE 25.5

DUO SPACE 30.5

DUO SPACE 30.5+



24<sup>th</sup>-42<sup>nd</sup> Floor Plan



# **MONOPLEX**





24 SQ.M.



# **MONOPLEX**



30 SQ.M.

## **MONOPLEX**



37 SQ.M (18)



37 SQ.M (05)



# DUO SPACE







Lower

Upper

25.5 SQ.M.



# **DUO SPACE**









Upper

30.5 SQ.M.



37 SQ.M (05)



37 SQ.M (18)