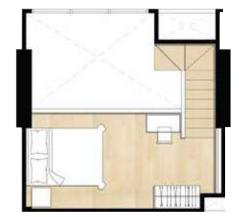

# DUO SPACE

Lower

Upper

25.5 SQ.M.

# **DUO SPACE**

Upper

30.5 SQ.M.

37 SQ.M (05)

37 SQ.M (18)