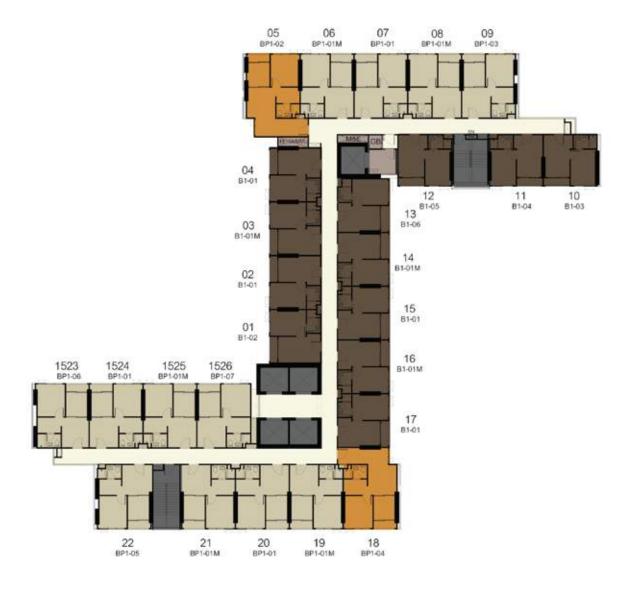

### 16th - 23rd Floor

MONO 24

MONO 30

MONO 30+

16<sup>th</sup>-23<sup>rd</sup> Floor Plan