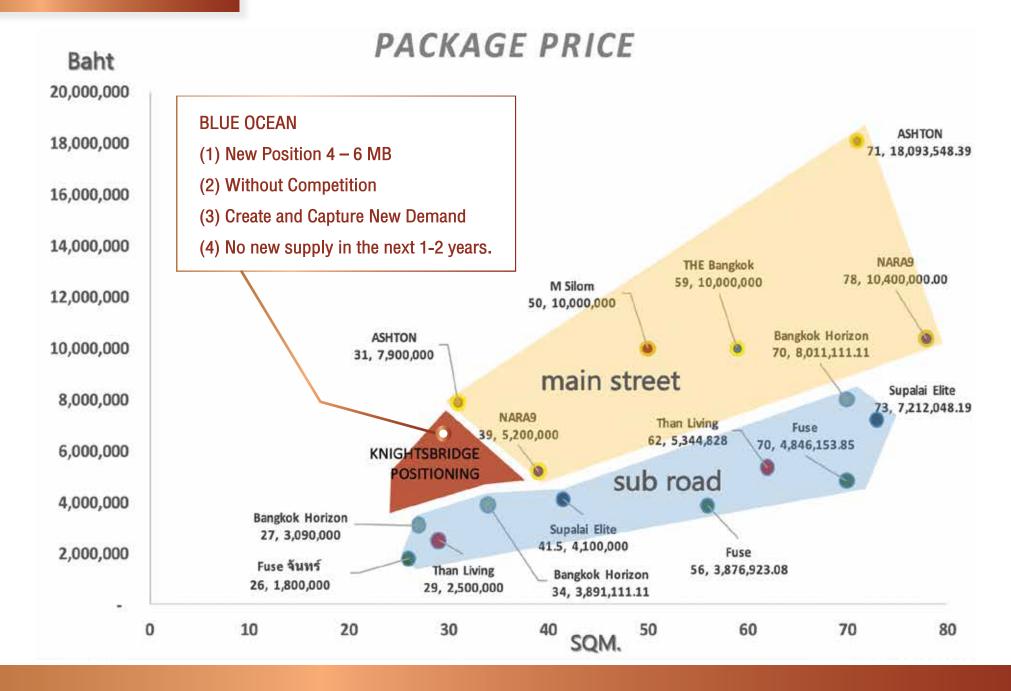

F TOWER
- SINDHORN BUILDING
- EMPIRE TOWER
- ALL SEASONS PLACE J.C. KEVIN TOWER
- . KASIKORN THAI BANK
- . DUSIT CENTRAL PARK

#### **ATTRACTION**

- บ้าน มรว. คึกฤทธิ์ ปราโมช
- พิพิธภัณฑ์ชาวบางกอก
- สวนสาธารณะสวนพลู
- สวนลุมพินี
- ตึกคิงพาวเวอร์มหานคร
- WAREHOUSE 30
- . BANGKOK CITYCITY GALLERY

#### **SHOPPING**

- ICON SIAM
- CENTRAL CHIDLOM
- SIAM DISCOVERY
- CENTRAL EMBASSY
- SIAM CENTER
- CENTRAL WORLD
- SIAM PARAGON

#### **RESTAURANT**

- CHEF MAN SATHORN BLUNOS
- BUNKER
- ท่านหญิง
- บ้านขนิษฐา แสนยอด (สาขาสาทร-บางรัก)
- บ้านสัมตำ (สาขาสาทร)
- BAAN RESTAURANT
- ข้าวตับปลากิมโป้ . ARNO'S BUTCHER & EATERY



- รถไฟฟ้าสายสีเขียวอ่อน (หมอชิต เคหะฯ)
- รถไฟฟ้าสายสีเขียว (บางหว้า สนามกีฬา)
- รถไฟฟ้ามหานคร สายเฉลิมรัชมงคล (หัวลำโพง หมอชิต)
- จดเชื่อมต่อระหวางรถไฟฟ้า



## **POSITIONING**



## **POSITIONING**



# KNIGHTS BRIDGE

Investment Opportunities at Central Business District Sathorn "สากร" ศูนย์กลางเศรษฐกิจอย่างแท้จริง หรือ Real CBD ของมหานครกรุงเทพฯ ทำเลศักยภาพที่มีความเจริญเป็นอันดับต้นๆ ของประเทศ สาทร มีพื้นที่สำนักงาน สูงสุดเป็นอันดับหนึ่ง ด้วยเนื้อที่ขนาดประมาณ 2.1 ล้านตารางเมตร คิดเป็น 24% ของพื้นที่สำนักงานทั้งหมด มีจำนวน พนักงานที่ทำงานอยู่ในย่านสาทรประมาณ 242,000 – 322,000 คน



### **1** DUSIT CENTRAL PARK

โครงการ Mix-Use ระดับเวิลด์คลาส มูลค่า 36,700 ล้านบาท พื้นที่รวม 440,000 ตร.ม. เชื่อมโยง 4 ย่านสำคัญจากทั้ง 4 ทิศของกรุงเทพฯ เกิดเป็นแลนด์มาร์ค ที่เติมเต็มไลฟ์สไตล์ คนเมือง ช่วยสร้างกรุงเทพฯ สู่มหานครที่ดีระดับโลก โดยคาดว่าจะเสร็จสมบูรณ์และเปิดให้ บริการอย่างเป็นทางการภายในปี พ.ศ. 2567



### **2** UNITED CENTER BUILDING

อาคารสูง 50 ชั้น มีพนักงานประจำ