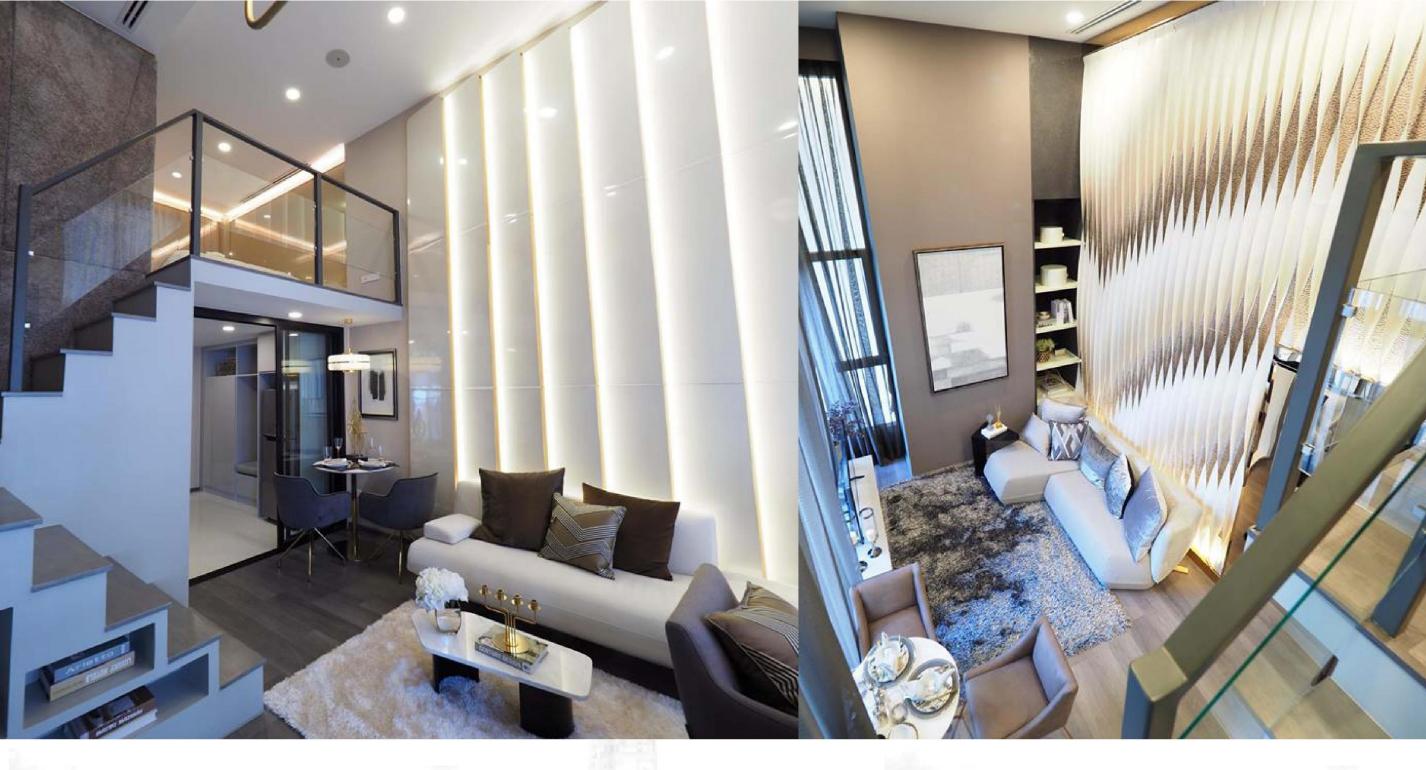

DUO SPACE สูง 4.2 เมตร

สร้างทุกความเป็นไปได้กับ พื้นที่ใช้สอยที่เพิ่มมากขึ้นถึง 40%\*