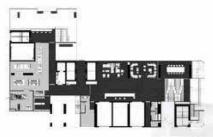

#### VERTICAL ACCENT **ARCHITECTURE**

LAND AREA 2-2-74.1 Rai PROJECT TYPE High Rise building 33 Storeys TOTAL UNIT 488 Unit PARKING 70% UNIT TYPE 22.8-61.8

20 ม. จากสถานีรถไฟฟ้า เชื่อมต่อรถไฟฟ้า 3 สาย

> KNIGHTSBRIDGE **SPACE** RATCHAYDTHIN