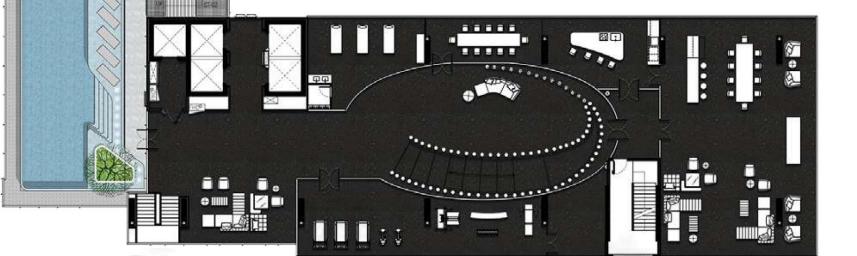

### BIZ LOBBY

พื้นที่แรกที่ทำให้ตื่นตา ตั้งแต่ก้าวเข้ามาภายใน โครงการไปกับการดีไซด์ สไตล์ Black Gold

ตอบรับการใช้ชีวิต ตลอด 24 ชั่วโมง เพื่อการอยู่อาศัยที่ สบายกว่าที่เคย

#### CO-WORKING SPACE

พื้นที่จุดประกายความคิด ธิเธิ่มสิ่งใหม่ ในมุมมอง ที่มากขึ้นเพื่อรองรับ ทั้ง การพักพ่อนและ ทำงาน

#### CO-LIVING GARDEN

ที่นั่งพักชมความร่มรื่น ของโครงการ