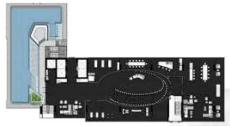

#### SKY INFINITE SPACE

GLASS BOX ลอยฟ้าสูง 8 เมตร ขนาดกว่า 1,600 ตร.ม. เพื่อตอบ สนอง ความต้องการทั้ง Live Eat Health

#### KNIGHTSBRIDGE SPACE RATCHAYOTHIN

SKY INFINITE SPACE

GLASS BOX ลอยฟ้า 1,600 ตร.ม