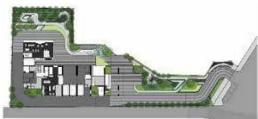

### ทำเลที่ดีที่สุด ใจกลางรัชโยธีน 20 ม. จากบันไดรกไฟฟ้า

#### VERTICAL ACCENT **ARCHITECTURE**

LAND AREA 2-2-74.1 Rai PROJECT TYPE High Rise building 33 Storeys TOTAL UNIT 488 Unit PARKING 70% UNIT TYPE 22.8-61.8

20 ม. จากสถานีรถไฟฟ้า เชื่อมต่อรถไฟฟ้า 3 สาย

> KNIGHTSBRIDGE **SPACE** RATCHAYDTHIN