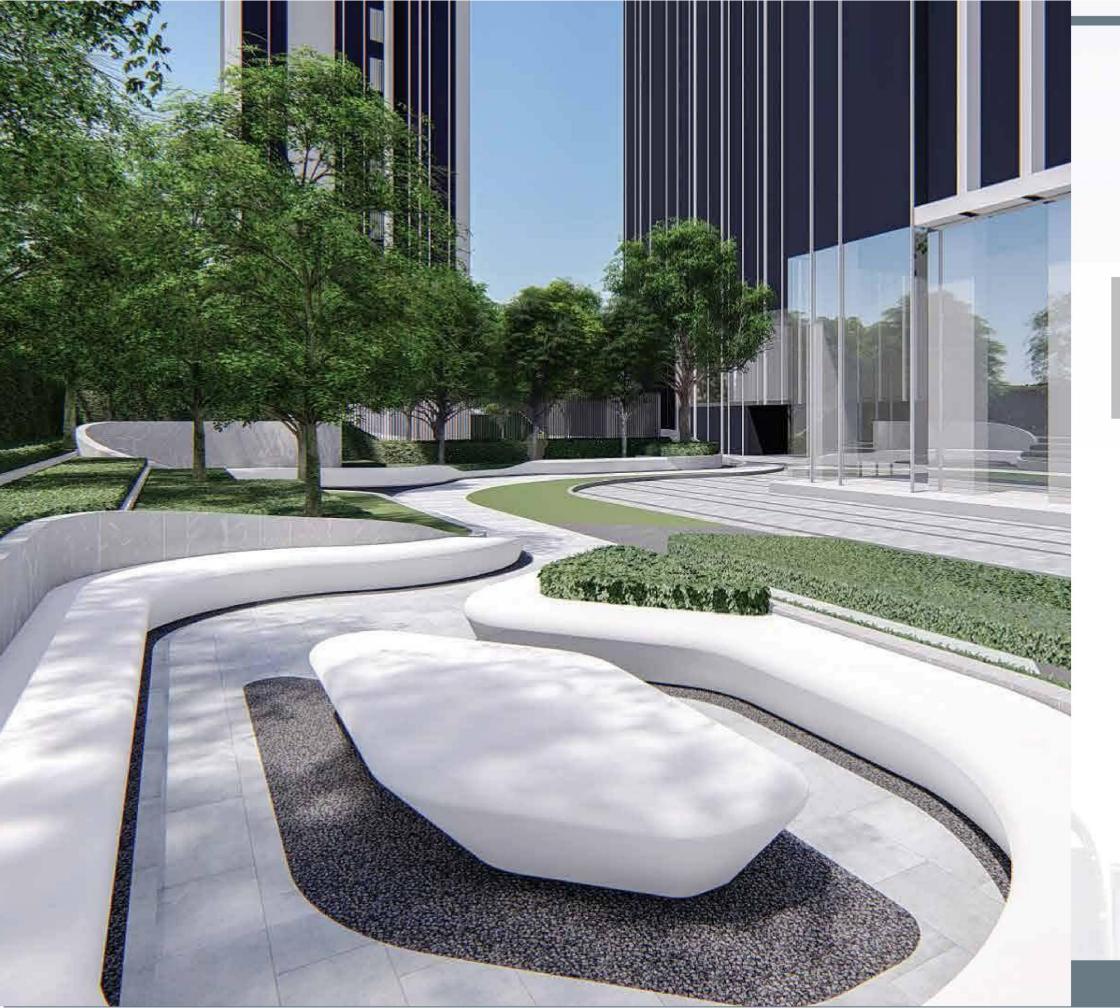

POSSIBLE

คอนโดรูปแบบใหม่ที่สร้างพื้นที่ให้คุณ ได้มากกว่า

KNIGHTSBRIDGE **SPACE** RATCHAYOTHIN

### ทำเลที่ดีที่สุด ใจกลางรัชโยธีน 20 ม. จากบันไดรกไฟฟ้า

#### VERTICAL ACCENT **ARCHITECTURE**

LAND AREA 2-2-74.1 Rai PROJECT TYPE High Rise building 33 Storeys TOTAL UNIT 488 Unit PARKING 70% UNIT TYPE 22.8-61.8





20 ม. จากสถานีรถไฟฟ้า เชื่อมต่อรถไฟฟ้า 3 สาย

> KNIGHTSBRIDGE **SPACE** RATCHAYDTHIN



DUO SPACE สูง 4.2 เมตร

สร้างทุกความเป็นไปได้กับ พื้นที่ใช้สอยที่เพิ่มมากขึ้นถึง 40%\*



### BIZ LOBBY

พื้นที่แรกที่ทำให้ตื่นตา ตั้งแต่ก้าวเข้ามาภายใน โครงการไปกับการดีไซด์ สไตล์ Black Gold





ตอบรับการใช้ชีวิต ตลอด 24 ชั่วโมง เพื่อการอยู่อาศัยที่ สบายกว่าที่เคย





#### CO-WORKING SPACE

พื้นที่จุดประกายความคิด ธิเธิ่มสิ่งใหม่ ในมุมมอง ที่มากขึ้นเพื่อรองรับ ทั้ง การพักพ่อนและ ทำงาน





#### CO-LIVING GARDEN

ที่นั่งพักชมความร่มรื่น ของโครงการ





#### SKY INFINITE SPACE

GLASS BOX ลอยฟ้าสูง 8 เมตร ขนาดกว่า 1,600 ตร.ม. เพื่อตอบ สนอง ความต้องการทั้ง Live Eat Health





#### SKY RELAXING LOUNGE

ออกแบบเพื่อมุมมอง ที่มากกว่ากับจุดชมวิว พระอาทิตย์ตก บนตึก สูงกว่า 140 เมตร





#### SKY SOCIAL FITNESS

สร้างเสริมสุขภาพไปกับ ห้องออกกำลังกาย ขนาด 100 ตร.ม







## 14<sup>th</sup> -30<sup>th</sup> FLOOR

#### Unit Size 23-35 sq.m 26 Units/Floor

#### KNIGHTSBRIDGE SPACE RATCHAYOTHIN





## 31<sup>st</sup> - 32<sup>nd</sup> FLOOR

#### .Unit Size 24-61 sq.m 23 Units/Floor

#### KNIGHTSBRIDGE SPACE RATCHAYOTHIN









SKY INFINITE SPACE

GLASS BOX ลอยฟ้า 1,600 ตร.ม





# SPACE MAKES POSSIBLE



Marketing & Sole Agent by