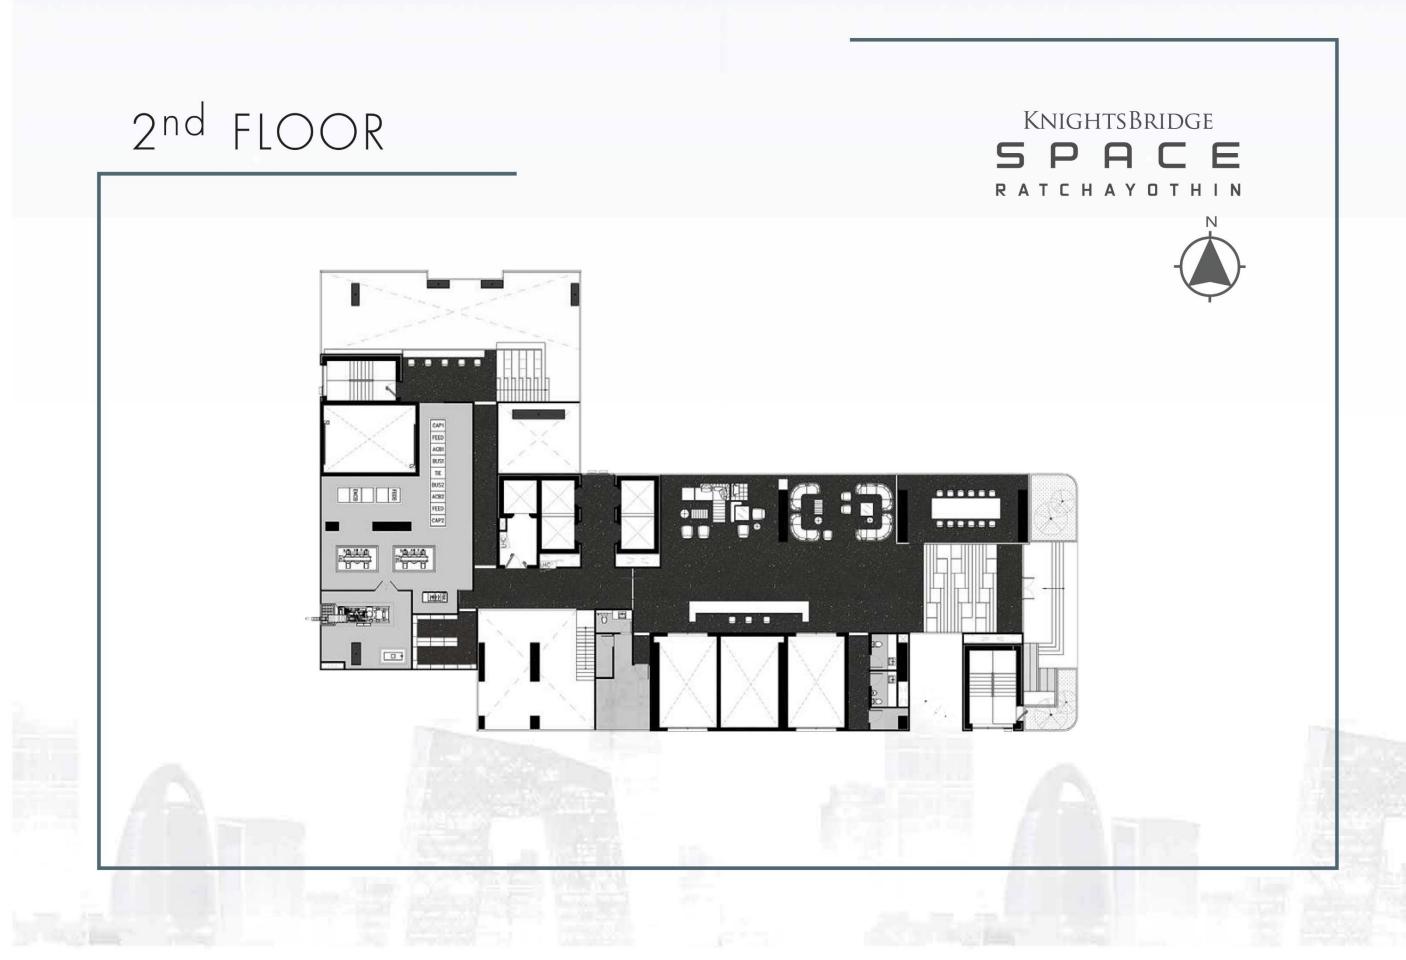

### BIZ LOBBY

พื้นที่แรกที่ทำให้ตื่นตา ตั้งแต่ก้าวเข้ามาภายใน โครงการไปกับการดีไซด์ สไตล์ Black Gold

ตอบรับการใช้ชีวิต ตลอด 24 ชั่วโมง เพื่อการอยู่อาศัยที่ สบายกว่าที่เคย

#### CO-WORKING SPACE

พื้นที่จุดประกายความคิด ธิเธิ่มสิ่งใหม่ ในมุมมอง ที่มากขึ้นเพื่อรองรับ ทั้ง การพักพ่อนและ ทำงาน

#### CO-LIVING GARDEN

ที่นั่งพักชมความร่มรื่น ของโครงการ