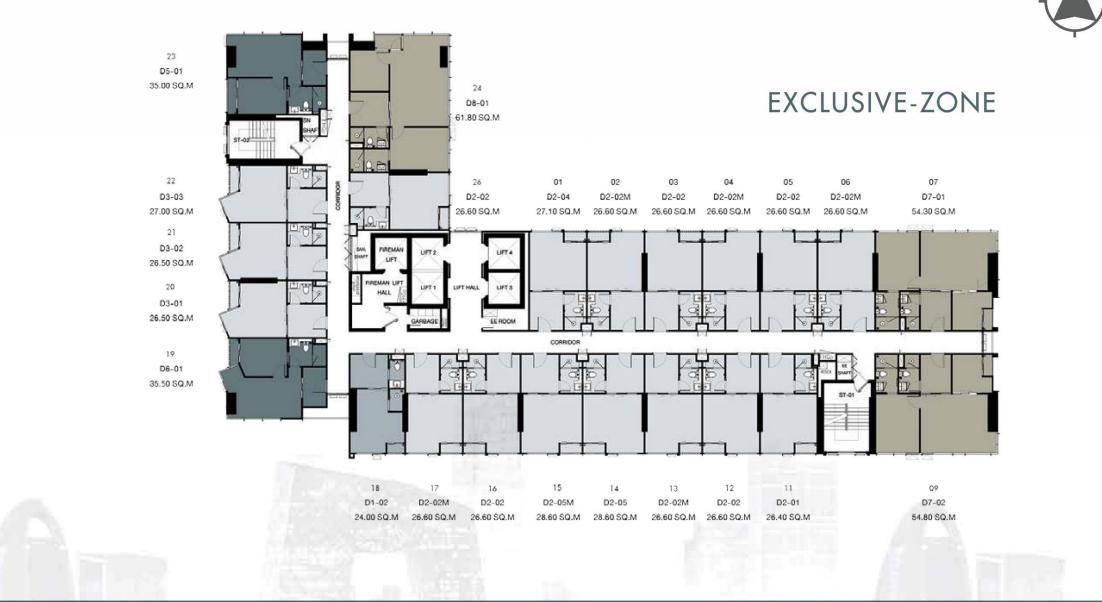

## 31<sup>st</sup> - 32<sup>nd</sup> FLOOR

#### .Unit Size 24-61 sq.m 23 Units/Floor