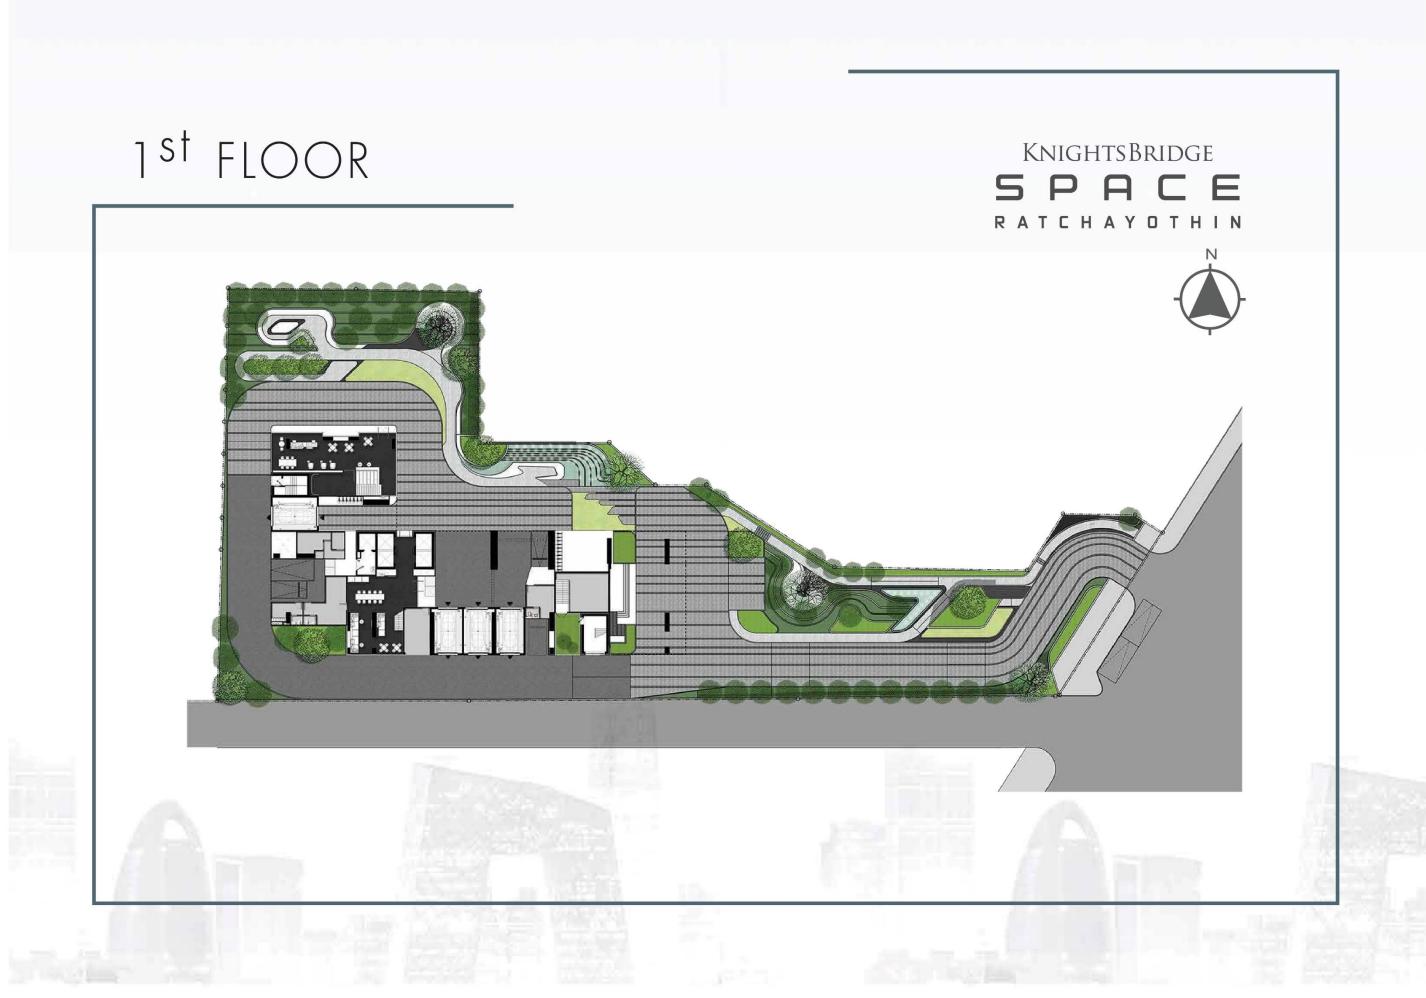

### BIZ LOBBY

พื้นที่แรกที่ทำให้ตื่นตา ตั้งแต่ก้าวเข้ามาภายใน โครงการไปกับการดีไซด์ สไตล์ Black Gold

ตอบรับการใช้ชีวิต ตลอด 24 ชั่วโมง เพื่อการอยู่อาศัยที่ สบายกว่าที่เคย

#### CO-WORKING SPACE

พื้นที่จุดประกายความคิด ธิเธิ่มสิ่งใหม่ ในมุมมอง ที่มากขึ้นเพื่อรองรับ ทั้ง การพักพ่อนและ ทำงาน

#### CO-LIVING GARDEN

ที่นั่งพักชมความร่มรื่น ของโครงการ