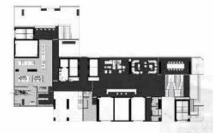

## 14<sup>th</sup> -30<sup>th</sup> FLOOR

#### Unit Size 23-35 sq.m 26 Units/Floor

#### KNIGHTSBRIDGE SPACE RATCHAYOTHIN