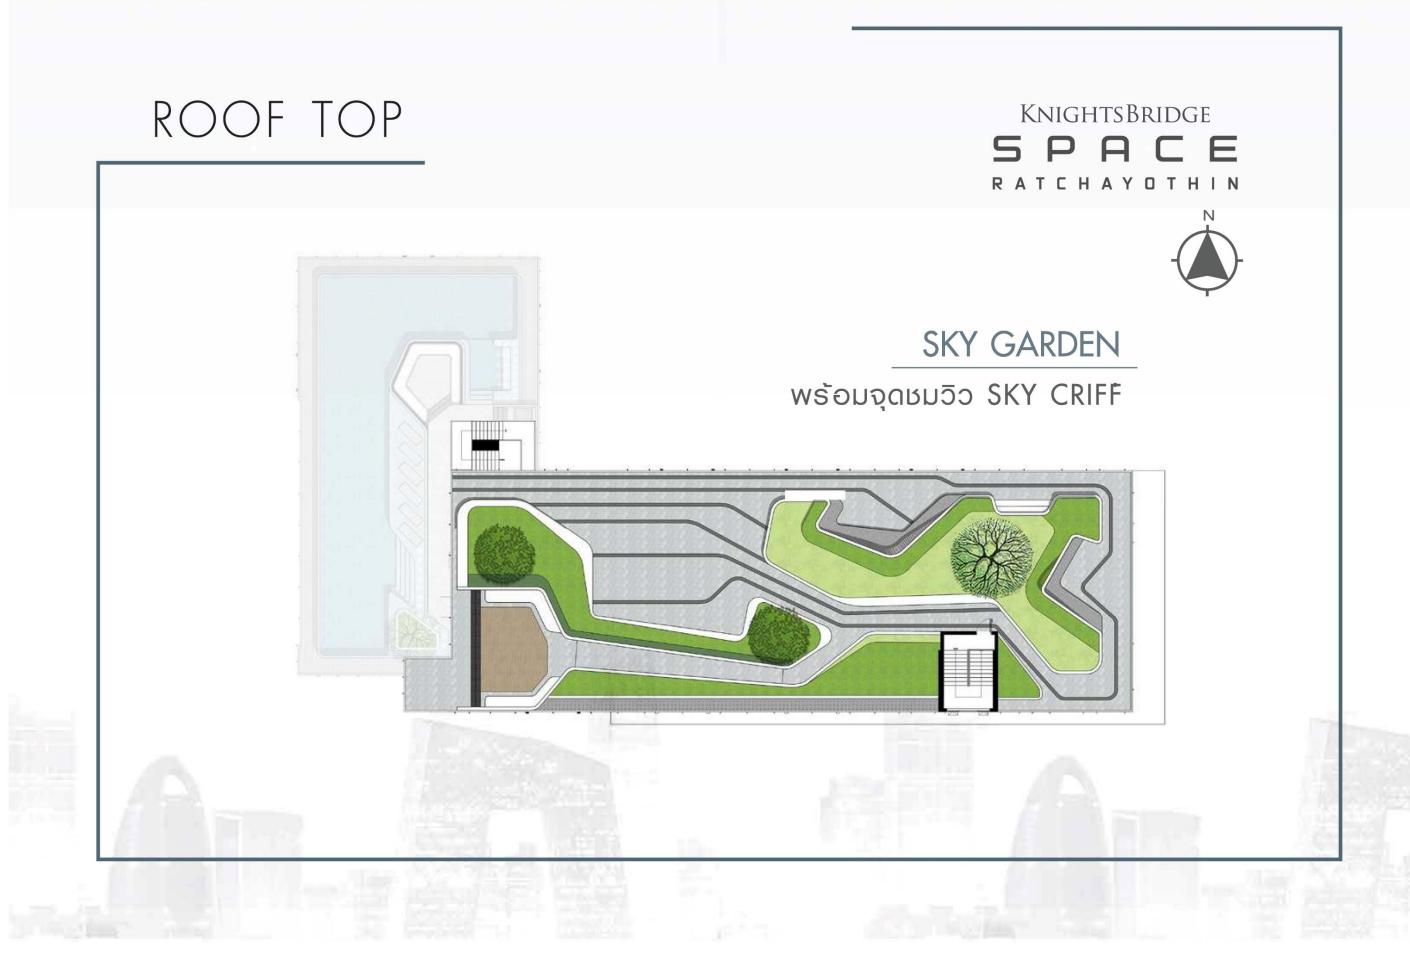

#### SKY INFINITE SPACE

GLASS BOX ลอยฟ้าสูง 8 เมตร ขนาดกว่า 1,600 ตร.ม. เพื่อตอบ สนอง ความต้องการทั้ง Live Eat Health

#### SKY RELAXING LOUNGE

ออกแบบเพื่อมุมมอง ที่มากกว่ากับจุดชมวิว พระอาทิตย์ตก บนตึก สูงกว่า 140 เมตร