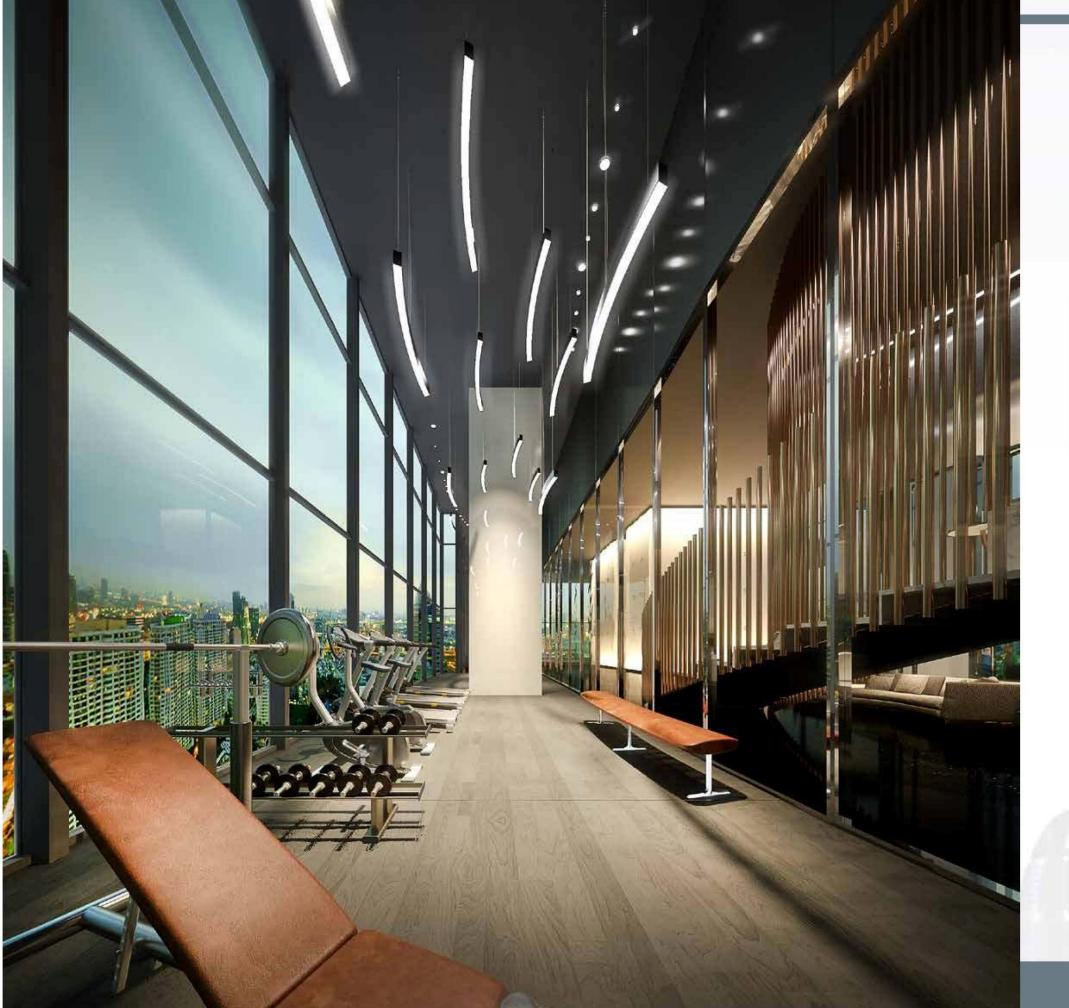

NIT TYPE 22.8-61.8





20 ม. จากสถานีรถไฟฟ้า เชื่อมต่อรถไฟฟ้า 3 สาย

> KNIGHTSBRIDGE **SPACE** RATCHAYDTHIN



DUO SPACE สูง 4.2 เมตร

สร้างทุกความเป็นไปได้กับ พื้นที่ใช้สอยที่เพิ่มมากขึ้นถึง 40%\*



### BIZ LOBBY

พื้นที่แรกที่ทำให้ตื่นตา ตั้งแต่ก้าวเข้ามาภายใน โครงการไปกับการดีไซด์ สไตล์ Black Gold





ตอบรับการใช้ชีวิต ตลอด 24 ชั่วโมง เพื่อการอยู่อาศัยที่ สบายกว่าที่เคย





#### CO-WORKING SPACE

พื้นที่จุดประกายความคิด ธิเธิ่มสิ่งใหม่ ในมุมมอง ที่มากขึ้นเพื่อรองรับ ทั้ง การพักพ่อนและ ทำงาน





#### CO-LIVING GARDEN

ที่นั่งพักชมความร่มรื่น ของโครงการ





#### SKY INFINITE SPACE

GLASS BOX ลอยฟ้าสูง 8 เมตร ขนาดกว่า 1,600 ตร.ม. เพื่อตอบ สนอง ความต้องการทั้ง Live Eat Health





#### SKY RELAXING LOUNGE

ออกแบบเพื่อมุมมอง ที่มากกว่ากับจุดชมวิว พระอาทิตย์ตก บนตึก สูงกว่า 140 เมตร





#### SKY SOCIAL FITNESS

สร้างเสริมสุขภาพไปกับ ห้องออกกำลังกาย ขนาด 100 ตร.ม







## 14<sup>th</sup> -30<sup>th</sup> FLOOR

#### Unit Size 23-35 sq.m 26 Units/Floor

#### KNIGHTSBRIDGE SPACE RATCHAYOTHIN





## 31<sup>st</sup> - 32<sup>nd</sup> FLOOR

#### .Unit Size 24-61 sq.m 23 Units/Floor

#### KNIGHTSBRIDGE SPACE RATCHAYOTHIN









SKY INFINITE SPACE

GLASS BOX ลอยฟ้า 1,600 ตร.ม





# SPACE MAKES POSSIBLE



Marketing & Sole Agent by