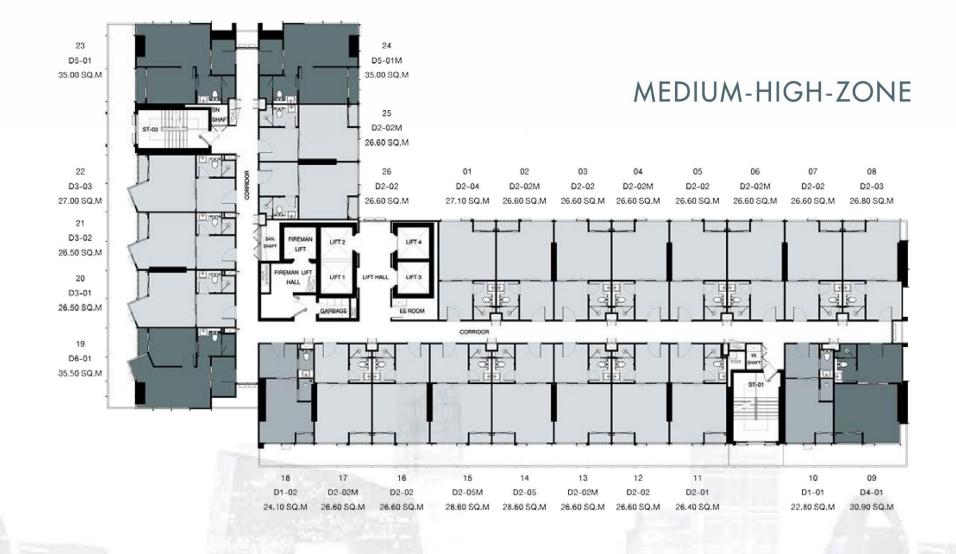

## 14<sup>th</sup> -30<sup>th</sup> FLOOR

#### Unit Size 23-35 sq.m 26 Units/Floor