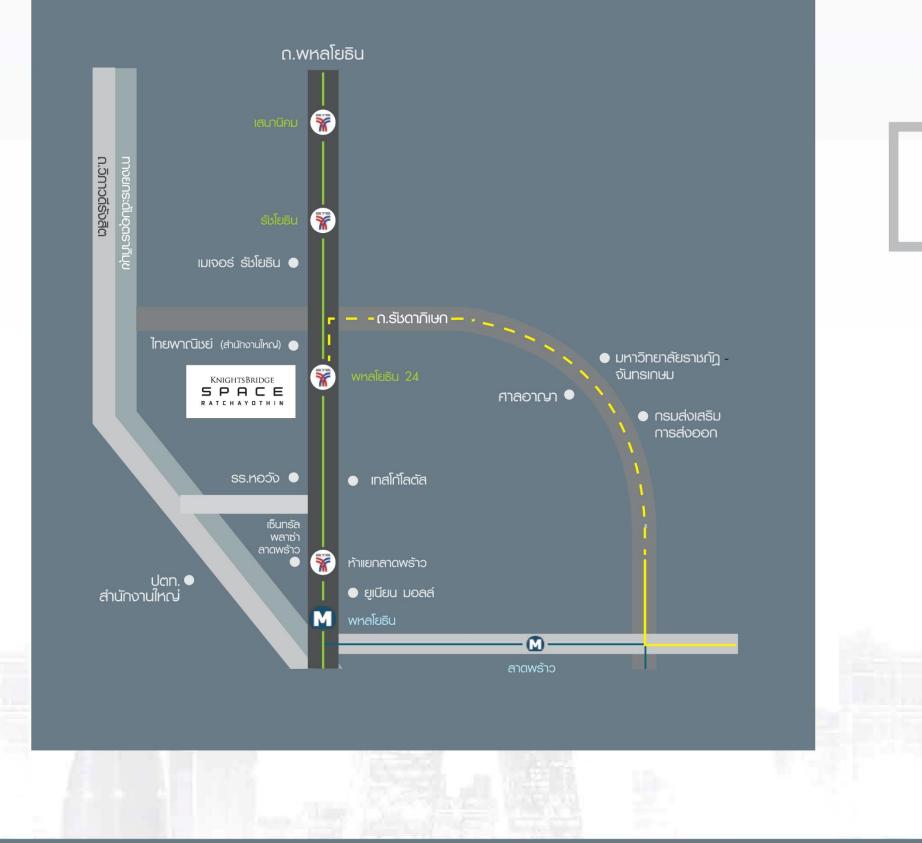

### KNIGHTSBRIDGE 5 P A C E ratchayothin





# SPACE MAKES POSSIBLE

คอนโดรูปแบบใหม่ที่สร้างพื้นที่ให้คุณ ได้มากกว่า

KNIGHTSBRIDGE **SPACE** RATCHAYOTHIN

### ทำเลที่ดีที่สุด ใจกลางรัชโยธีน 20 ม. จากบันไดรกไฟฟ้า

#### VERTICAL ACCENT **ARCHITECTURE**

LAND AREA 2-2-74.1 Rai PROJECT TYPE High Rise building 33 Storeys TOTAL UNIT 488 Unit PARKING 70% UNIT TYPE 22.8-61.8





20 ม. จากสถานีรถไฟฟ้า เชื่อมต่อรถไฟฟ้า 3 สาย

> KNIGHTSBRIDGE **SPACE** RATCHAYDTHIN



DUO SPACE สูง 4.2 เมตร

สร้างทุกความเป็นไปได้กับ พื้นที่ใช้สอยที่เพิ่มมากขึ้นถึง 40%\*



### BIZ LOBBY

พื้นที่แรกที่ทำให้ตื่นตา ตั้งแต่ก้าวเข้ามาภายใน โครงการไปกับการดีไซด์ สไตล์ Black Gold





ตอบรับการใช้ชีวิต ตลอด 24 ชั่วโมง เพื่อการอยู่อาศัยที่ สบายกว่าที่เคย





#### CO-WORKING SPACE

พื้นที่จุดประกายความคิด ธิเธิ่มสิ่งใหม่ ในมุมมอง ที่มากขึ้นเพื่อรองรับ ทั้ง การพักพ่อนและ ทำงาน





#### CO-LIVING GARDEN

ที่นั่งพักชมความร่มรื่น ของโครงการ





#### SKY INFINITE SPACE

GLASS BOX ลอยฟ้าสูง 8 เมตร ขนาดกว่า 1,600 ตร.ม. เพื่อตอบ สนอง ความต้องการทั้ง Live Eat Health





#### SKY RELAXING LOUNGE

ออกแบบเพื่อมุมมอง ที่มากกว่ากับจุดชมวิว พระอาทิตย์ตก บนตึก สูงกว่า 140 เมตร





#### SKY SOCIAL FITN