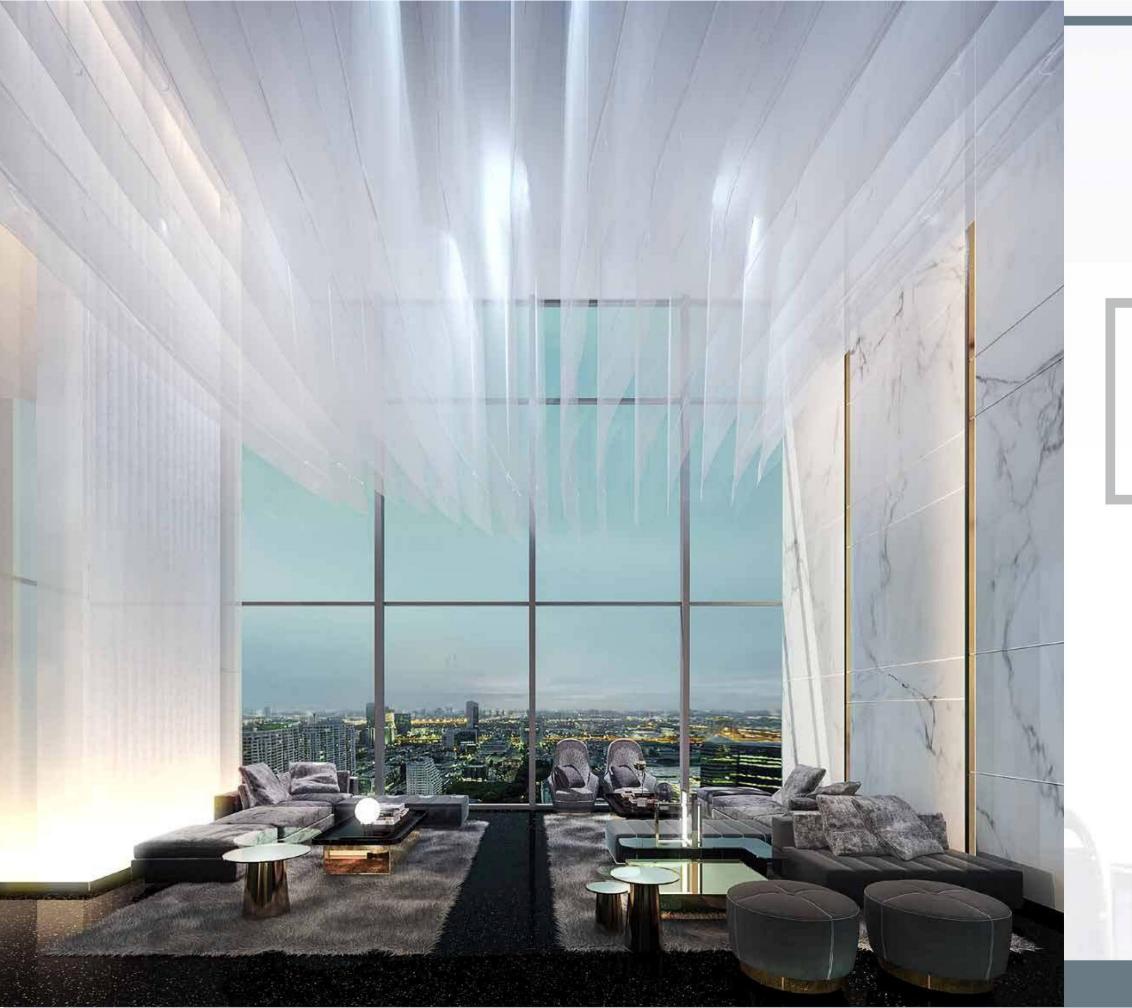

#### SKY INFINITE SPACE

GLASS BOX ลอยฟ้าสูง 8 เมตร ขนาดกว่า 1,600 ตร.ม. เพื่อตอบ สนอง ความต้องการทั้ง Live Eat Health

#### SKY RELAXING LOUNGE

ออกแบบเพื่อมุมมอง ที่มากกว่ากับจุดชมวิว พระอาทิตย์ตก บนตึก สูงกว่า 140 เมตร