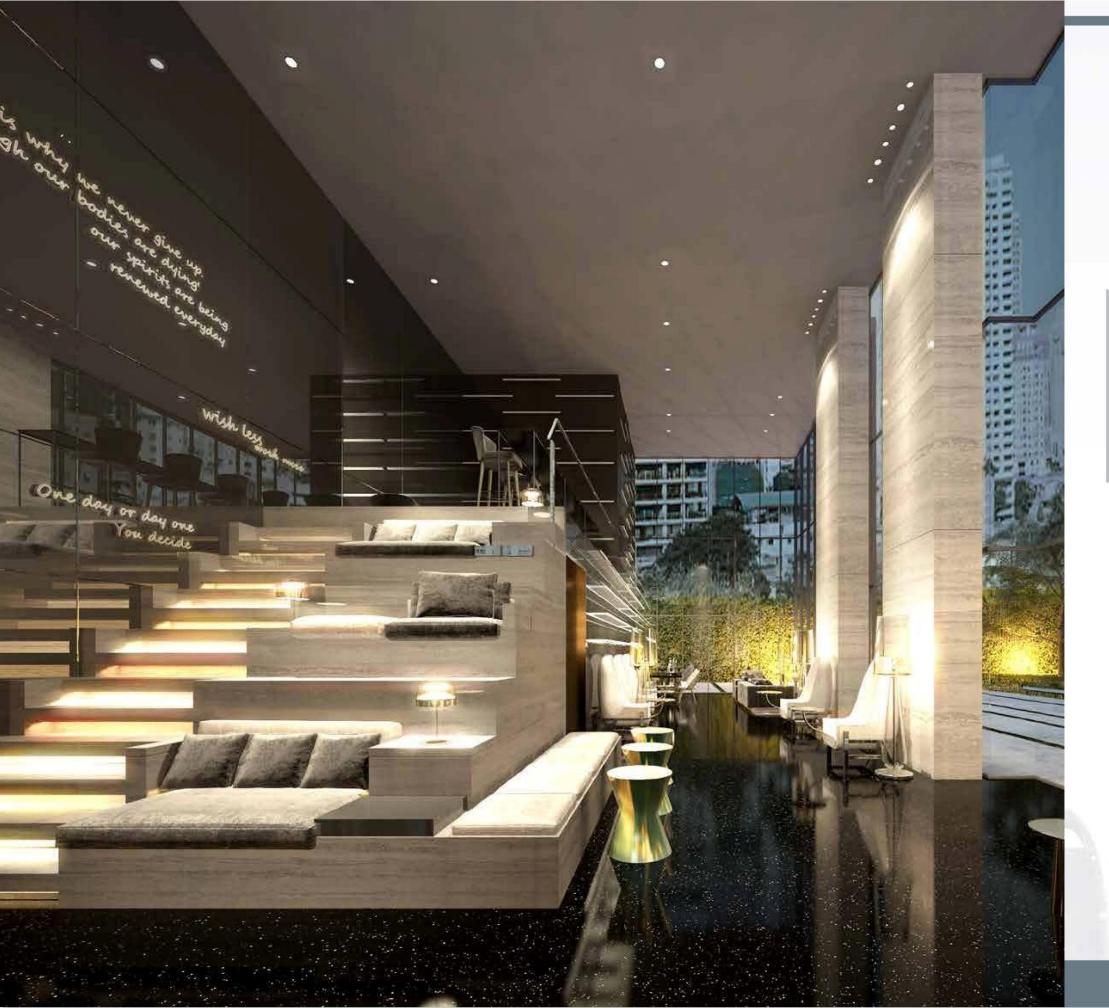

#### CO-WORKING SPACE

พื้นที่จุดประกายความคิด ธิเธิ่มสิ่งใหม่ ในมุมมอง ที่มากขึ้นเพื่อรองรับ ทั้ง การพักพ่อนและ ทำงาน